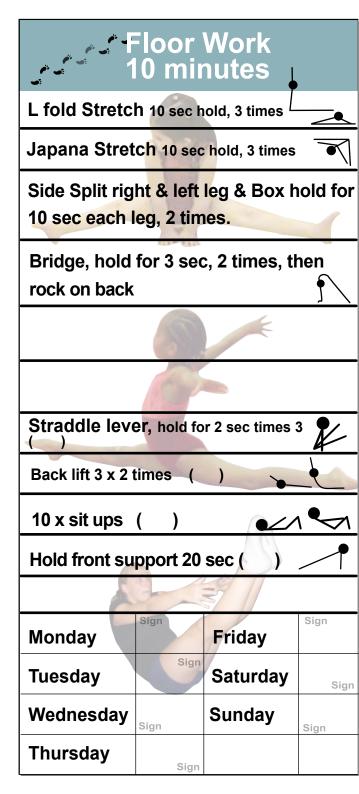

## On the Bar 5 minutes

1 x leg lift with legs as straight as you can hold for 3 sec ()

1 x chin up Over grasp 1 x chin up <u>Under</u> grasp Sign Sign Monday Friday Sigr Tuesday Saturdav Sign Wednesday Sunday Sign Sign Thursday Siar **Tip:** If you do the Splits. Bridge and Japana every day vou will become flexible verv quickly! Comments Split up the bar work and the floor work. Best time to do the floor work is before school. Bar work could then be completed before you have your evening meal. Ideally mum or dad could help you along a bit - or even ioin in? Parents are to sign each day that the exercises have been completed. Print out a new sheet weekly. Start on a Sunday, complete and hand in on Saturday.